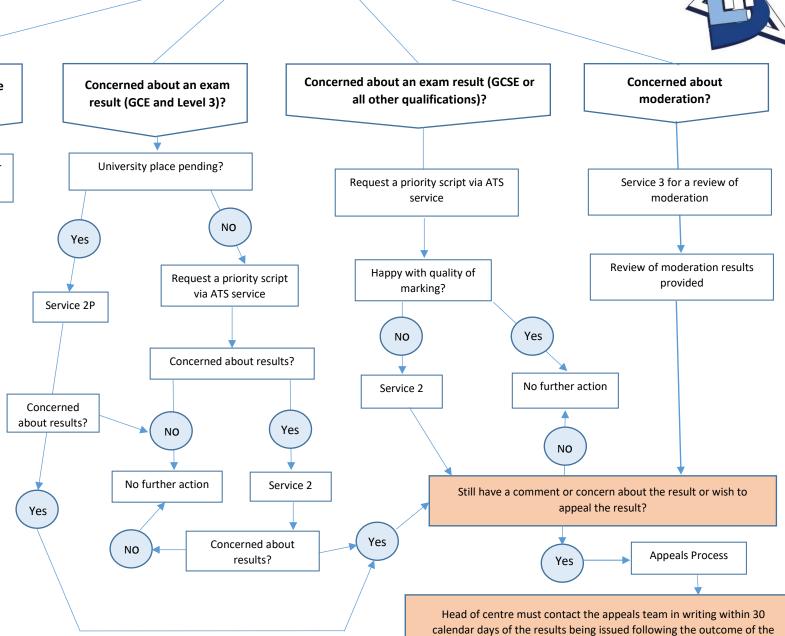

## **RESULTS ISSUED**

ROM being reported. JCQ form APP1 must be completed.

## Happy with result, want a copy of the script?

Use the Access to Scripts (ATS) Service (for copies of non-priority scripts)

## **Services Explained**

(ROM – Review of Marking)

**ROM Service 1 (Clerical re-check)** – a recheck of all clerical procedures leading to the results.

ROM Service 2 (includes clerical recheck) – Post-results review of marking. A review of the original marking to ensure that the agreed mark scheme has been applied correctly.

ROM Service 2P (includes clerical recheck) – Post-results priority review of marking (GCE and Level 3 only). A priority review of the original marking to ensure that the agreed mark scheme has been applied correctly.

ROM Service 3 – Post-results review of Moderation. A review of the original moderation to ensure adjusted marks have been applied consistently with the agreed mark scheme.