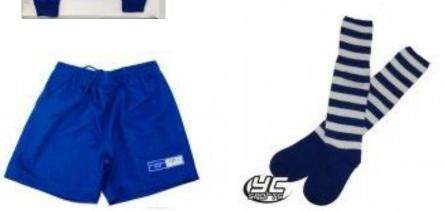

### RUGBY KIT (COMPULSORY)

### SIZE GUIDE

Shorts

| 1 |    | F |
|---|----|---|
|   |    |   |
|   | 41 | S |
|   |    |   |

Prices

Jersey = £19.00-£20.00
Shorts = £8.50-£9.50
Socks = £4.50-£5.00

| Sh |
|----|
| s) |
|    |
|    |
|    |
|    |
|    |
|    |
|    |
|    |
|    |

Socks available in 3 sizes (UK Sizes)

Mini = 12-2 Youth = 3-6 Mens = 7-12