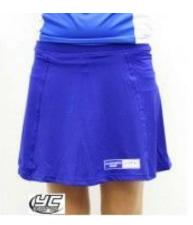

### GAMES KIT (COMPULSORY)

#### Prices

PE T-shirt = £14.50-15.50
Skort = £15-£15.50
Socks = £4.50-£5.00

### SIZE GUIDE

| PE T-shirt | (fitted) | Skort      |
|------------|----------|------------|
| JS (9/10)  |          | JS (9/10)  |
| JM (11/12) |          | JM (11/12) |
| JL (13)    |          | JL (13)    |
| S          |          | S          |
| М          |          | M          |
| L          |          |            |
| XL         |          | хL         |
| XXL        |          | XXL        |
| XXXL       |          |            |