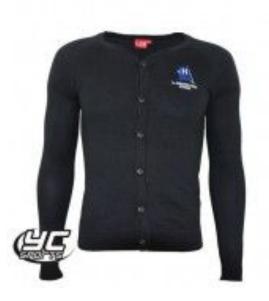

#### CARDIGANS

Price £15.50 - £16.50

(price dependent on size)

### SIZE GUIDE

These are a fitted style

7/8 9/10 11/12S Μ XL 2XL 3XL

L

#### Please note if you need a larger sizes these need to be ordered in advance