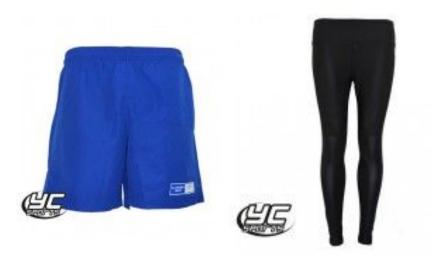

### PE KIT (COMPULSORY)

#### Prices

Swift shorts =  $\pounds 8.50 - \pounds 9.50$ Full Leggings =£20

### SIZE GUIDE

Swift Shorts JS - 9/10 yrs JM - 11/12 yrs JL - 13 yrs S Μ L XL

Full Leggings XXL

GS

GM

GL

6

8 10