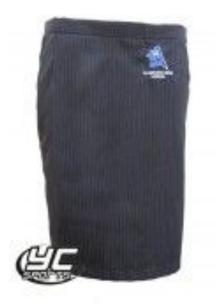

Llanishen Pinstripe Skirt

Available in waist and length sizes 22x20 24x20 26x20 28x20 30x20 32x20 34x20 36x20

£17.00

If your child would like to wear a skirt, it is required to be this skirt with the school logo