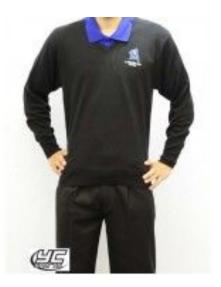

#### JUMPERS

#### Price £14.50 - £15.50

(price dependent on size)

### SIZE GUIDE

These are available in fitted (girls shape) and non fitted

7/8 9/10 11/12 S M L XL 2XL 3XL

> Please note if you need a larger sizes these need to be ordered in advance