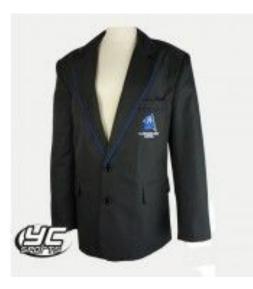

#### **BLAZERS** (COMPULSORY)

#### Price £26.00 - £30.00

(price dependent on size)

#### Blazers available in

- Fitted Girls shape, 3 buttons
- Unfitted 2 buttons

Blazer Sizes (Corresponds with chest size)

| 26" | 36"         |
|-----|-------------|
| 27" | 38"         |
| 28" | 40"         |
| 29" | 42"         |
| 30" | 44"         |
| 32" | 46 <b>"</b> |
| 34" | 48 <b>"</b> |

Please note if you need larger sizes these need to be ordered in advance