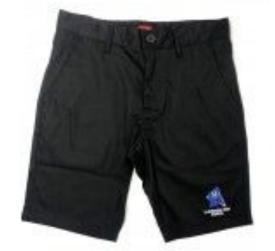

### UNIFORM SHORT

Available in waist sizes

| 26"         |  |  |
|-------------|--|--|
| 27 <b>"</b> |  |  |
| 28"         |  |  |
| 29"         |  |  |
| 30"         |  |  |
| 31"         |  |  |
| 32"         |  |  |
| 34"         |  |  |
| 36"         |  |  |
| 38"         |  |  |
|             |  |  |

£15.00 - £17.00

If your child would like to wear shorts, it is required to be this these shorts with the school logo