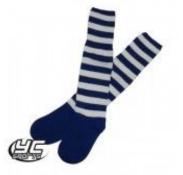

### RUGBY KIT (COMPULSORY)

### SIZE GUIDE

Shorts

| 1 |    | F |
|---|----|---|
|   |    |   |
|   | 41 | S |
|   |    |   |

Prices

Jersey = £19.00-£20.00
Shorts = £8.50-£9.50
Socks = £4.50-£5.00

| Sh |
|----|
| s) |
|    |
|    |
|    |
|    |
|    |
|    |
|    |
|    |
|    |

Socks available in 3 sizes (UK Sizes)

Mini = 12-2 Youth = 3-6 Mens = 7-12