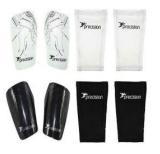

## SHIN PADS

Precision Pro Matrix Shin Pads

£10.50

Rhino Pro Slip-in Shinpad

£4.95

Rhino Premier Shin and Ankle Shin Pad

£9.95

For Health and Safety all pupils require Gum Shields for games lessons