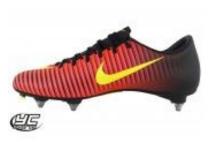

At LHS boys will need a pair of SG (soft ground) boots along with a pair of TF (turf) or FXG (flexible ground) boots for the 3G pitch Starting at £15 -150 (whilst stocks last)

We stock trainers suitable for PE, for boys and girls