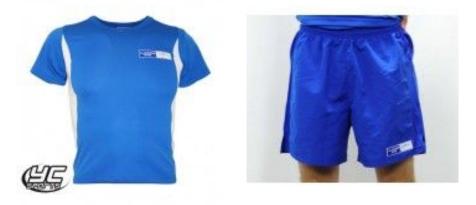

### PE KIT (COMPULSORY)

#### Prices

PE T-shirt = £14.50-£15.50 Shorts = £8.50-£9.50

### SIZE GUIDE

PE T-Shirt JS - 9/10 yrs JM - 11/12 yrs JL - 13 yrs JXL S M L XL 2XL

PE Shorts JS - 22-24" JM - 26-28" JL - 28-30" S - 30-32" M - 34-26" L <u>- 38-40"</u> XL - 42-44" XXL - 46-48"

Please note these shorts are different to the rugby shorts so both pairs need to be purchased