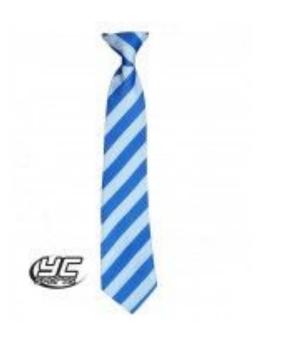

#### TIES

Price £5.50

### SIZE GUIDE

Available in 2 sizes

16" 19"

Please note it can be useful to buy two of these as they are easily lost at home/after PE